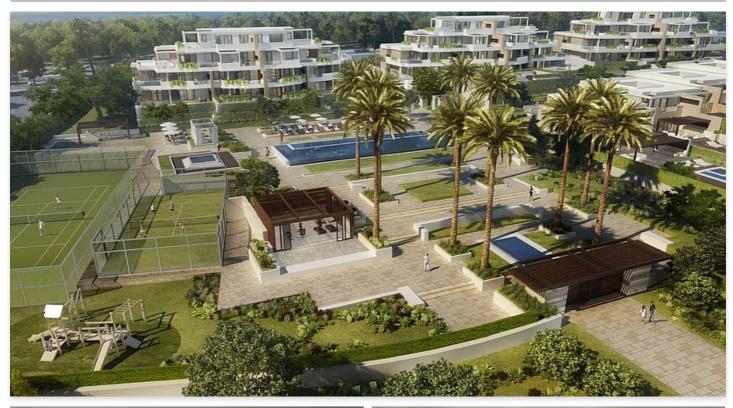

## earking spaces for each property and Home Watch||

additional exterior guest parking for 20-25 cars.

It is a gated complex with 24h security, design gardens with water features and direct access to the beach. There is an exterior all year long heated infinity pool, pool for children, heated jacuzzi, pool deck with sunbeds and oversized chill-out beds, all offering stunning sea views.

Close to the pool area there is a BBQ pavilion, where nice outdoor lunch can be prepared.

As sports is an important part of the healthy Mediterranean lifestyle, there is tennis court, paddle tennis court and open cardio gym with sea views.

Not forgetting the children, there will be a playground for kids in the complex.

Welcome to paradise living.