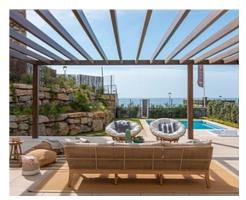

## earking spaces for each property and Home Watch||

additional exterior guest parking for 20-25 cars.

It is a gated complex with 24h security, design gardens with water features and direct access to the beach. There is an exterior all year long heated infinity pool, pool for children, heated jacuzzi, pool deck with sunbeds and oversized chill-out beds, all offering stunning sea views.

Close to the pool area there is a BBQ pavilion, where nice outdoor lunch can be prepared.

As sports is an important part of the healthy Mediterranean lifestyle, there is tennis court, paddle tennis court and open cardio gym with sea views.