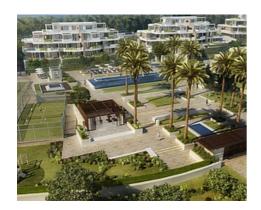

## earking spaces for each property and Home Watch||

additional exterior guest parking for 20-25 cars.

It is a gated complex with 24h security, design gardens with water features and direct access to the beach. There is an exterior all year long heated infinity pool, pool for children, heated jacuzzi, pool deck with sunbeds and oversized chill-out beds, all offering stunning sea views.

Close to the pool area there is a BBQ pavilion, where nice outdoor lunch can be prepared.

As sports is an important part of the healthy Mediterranean lifestyle, there is tennis court, paddle tennis court and open cardio gym with sea views.

Not forgetting the children, there will be a playground for kids in the complex.

Welcome to paradise living.